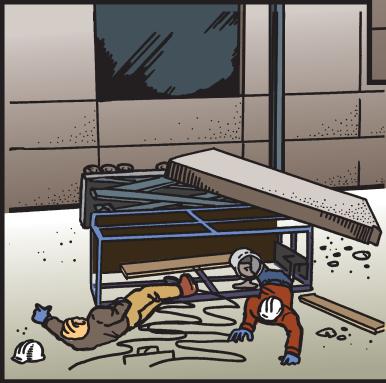

### **DESCRIPCION DEL INCIDENTE**

Dos trabajadores estaban cortando una plancha de concreto de 9,925 lb, de 10X10 de la parte trasera del edificio en un proyecto de remodelación. La plancha era de 8 pulgadas de grueso y el mavordomo de más experiencia tenía 10 años de experiencia. Era comunmente conocido en esta compañía en particular que no se debía mover por si sola una plancha que era más de 6 pulgadas de grueso, entonces debido a eso no se necesitaba asegurarse o amararse de alguna forma mientras se cortaba. Cuando el cortador había terminado 95 por ciento del trabajo, la plancha se quebro, cayendose en contra del montencarga ascensor tipo tijera y mando a los dos hombres al asfalto. El mayordomo sufrio tres costillas quebradas y una cortada en su pierna derecha, asi como dos días perdidos de trabajo. El ayudante no fue tan afortunado. Se fracturo la segunda vertebra, el brazo, la pelvis y se destrozo la rodilla. Mientras se recuperaba no fue a trabajar por 2<sup>1</sup>/<sub>2</sub> meses.

### **RECOMMENDACIONES DE SEGURIDAD**

El accidente ocurrio debido a la creencia falsa basada en la premisa de que una plancha de concreto de 6 pulgadas de grueso no se mueve por si sola. Esta creencia era la unica cosa que estaba en contra de la plancha de concreto de 5 toneladas. El peligro potencial era tan grande que unos 20 minutos para asegurar la plancha hubiera sido de gran valor. En vez de esto, conocimiento común que resulto ser incorrecto, causo la perdida de salario, daño a equipo, gastos medicos, puso alto al trabajo, y causo dolor y sufrimiento inecesario.