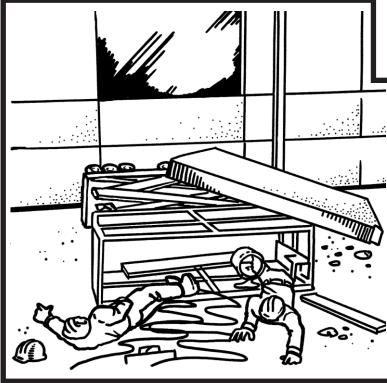

#### **DESCRIPCION DEL INCIDENTE**

Dos trabajadores estaban cortando una plancha de concreto de 9,925 lb, de 10X10 de la parte trasera del edificio en un proyecto de remodelación. La plancha era de 8 pulgadas de grueso y el mavordomo de más experiencia tenía 10 años de experiencia. Era comunmente conocido en esta compañía en particular que no se debía mover por si sola una plancha que era más de 6 pulgadas de grueso, entonces debido a eso no se necesitaba asegurarse o amararse de alguna forma mientras se cortaba. Cuando el cortador había terminado 95 por ciento del trabajo, la plancha se quebro, cayendose en contra del montencarga ascensor tipo tijera y mando a los dos hombres al asfalto. El mayordomo sufrio tres costillas quebradas y una cortada en su pierna derecha, asi como dos días perdidos de trabajo. El ayudante no fue tan afortunado. Se fracturo la segunda vertebra, el brazo, la pelvis y se destrozo la rodilla. Mientras se recuperaba no fue a trabajar por 2<sup>1</sup>/<sub>2</sub> meses.

#### **RECOMMENDACIONES DE SEGURIDAD**

El accidente ocurrio debido a la creencia falsa basada en la premisa de que una plancha de concreto de 6 pulgadas de grueso no se mueve por si sola. Esta creencia era la unica cosa que estaba en contra de la plancha de concreto de 5 toneladas. El peligro potencial era tan grande que unos 20 minutos para asegurar la plancha hubiera sido de gran valor. En vez de esto, conocimiento común que resulto ser incorrecto, causo la perdida de salario, daño a equipo, gastos medicos, puso alto al trabajo, y causo dolor y sufrimiento inecesario.