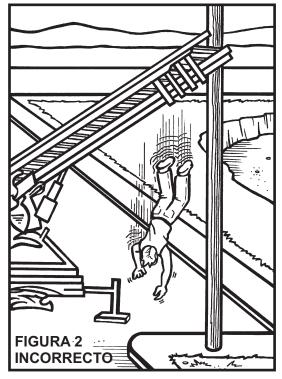

# Vol 29 - No 12 ACCIDENTE DE ESCALERILLA

**DESCRIPCION DEL INCIDENTE:** Un electricista de línea cayo hasta su muerte mientras baiaba impropiamente u n a escalerilla (Figura 2). Este trabajador de 29 años sufrió lesiones masivas a la cabeza mientras bajaba de la escalerilla de acceso montada sobre un camión, dando su espalda a la escalerilla.

Había subido de cara a la escalerilla, y al terminar su tarea, bajaba de espaldas a ésta. La víctima tampoco usaba su casco de seguridad.

Testigos en la escena notaron que sus manos resbalaron provocando que perdiera su equilibrio y cayera a su muerte.

### **DESCRIPCION DEL INCIDENTE:** Un electricista de línea cayo hasta su muerte mientras baiaba impropiamente u n a escalerilla (Figura 2). Este trabajador de 29 años sufrió lesiones masivas a la cabeza mientras bajaba de la escalerilla de acceso montada sobre un camión, dando su espalda a la escalerilla.