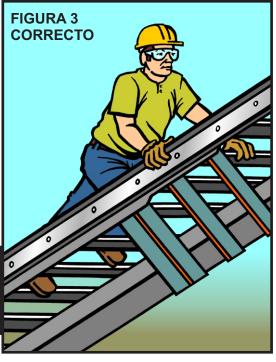

OSHA 29 CFR 1926.1053 (b)(20) - USO DE ESCALERILLA

Al subir o bajar de una escalerilla, el usuario debe hacerlo de cara a la escalerilla.

Compañia\_\_\_\_\_ Lugar\_\_\_\_ Fecha\_\_\_\_

OSHA 29 CFR 1926.1053 (b)(20) - USO DE ESCALERILLA

Al subir o bajar de una escalerilla, el usuario debe hacerlo de cara a la escalerilla.