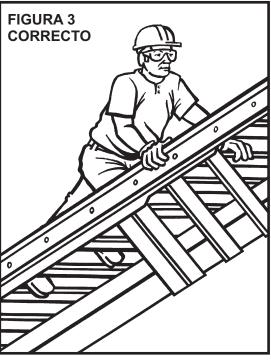

OSHA 29 CFR 1926.1053 (b)(20) - USO DE ESCALERILLA

Al subir o bajar de una escalerilla, el usuario debe hacerlo de cara a la escalerilla.

Compañia\_\_\_\_\_ Lugar\_\_\_\_ Fecha\_\_\_\_

OSHA 29 CFR 1926.1053 (b)(20) - USO DE ESCALERILLA

Al subir o bajar de una escalerilla, el usuario debe hacerlo de cara a la escalerilla.