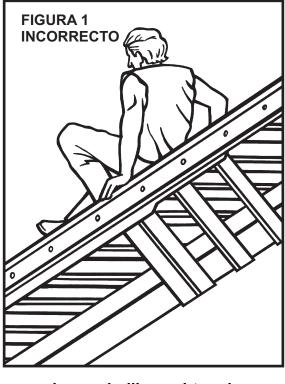

OSHA 29 CFR 1926.1053 (b)(20) - USO DE ESCALERILLA

Al subir o bajar de una escalerilla, el usuario debe hacerlo de cara a la escalerilla.

Compañia\_\_\_\_\_ Lugar\_\_\_\_ Fecha\_\_\_\_

OSHA 29 CFR 1926.1053 (b)(20) - USO DE ESCALERILLA

Al subir o bajar de una escalerilla, el usuario debe hacerlo de cara a la escalerilla.