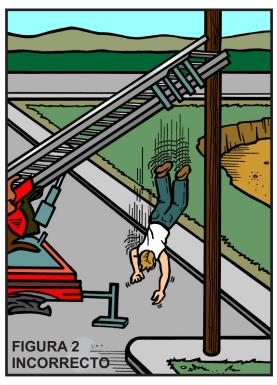

# Vol 29 - No 12 ACCIDENTE DE ESCALERILLA

**DESCRIPCION DEL INCIDENTE:** Un electricista de línea cayo hasta su muerte mientras baiaba impropiamente u n a escalerilla (Figura 2). Este trabajador de 29 años sufrió lesiones masivas a la cabeza mientras bajaba de la escalerilla de acceso montada sobre un camión, dando su espalda a la escalerilla.

Había subido de cara a la escalerilla, y al terminar su tarea, bajaba de espaldas a ésta. La víctima tampoco usaba su casco de seguridad.

Testigos en la escena notaron que sus manos resbalaron provocando que perdiera su equilibrio y cayera a su muerte.

### **DESCRIPCION DEL INCIDENTE:** Un electricista de línea cayo hasta su muerte mientras baiaba impropiamente u n a escalerilla (Figura 2). Este trabajador de 29 años sufrió lesiones masivas a la cabeza mientras bajaba de la escalerilla de acceso montada sobre un camión, dando su espalda a la escalerilla.