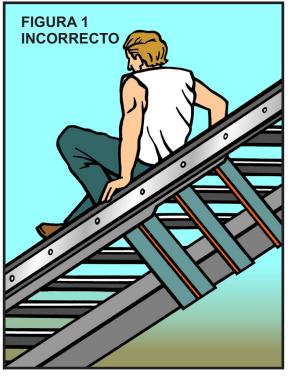

OSHA 29 CFR 1926.1053 (b)(20) - USO DE ESCALERILLA

Al subir o bajar de una escalerilla, el usuario debe hacerlo de cara a la escalerilla.

Compañia\_\_\_\_\_ Lugar\_\_\_\_ Fecha\_\_\_\_

OSHA 29 CFR 1926.1053 (b)(20) - USO DE ESCALERILLA

Al subir o bajar de una escalerilla, el usuario debe hacerlo de cara a la escalerilla.