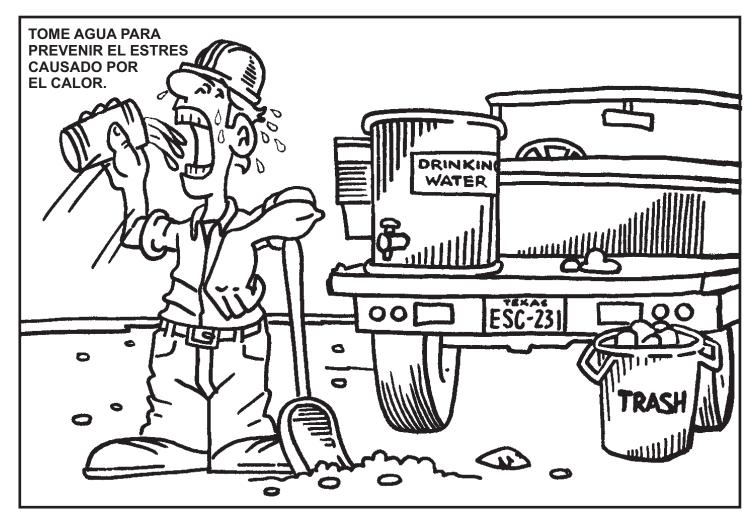

## *Vol 29 - No 25* AGUA PARA TOMAR

Con el calor del verano, no siempre tomamos suficiente agua o líquido para reemplazar lo que hemos perdido. El consumir bastante agua en una base regular a través del día puede prevenir el estrés causado por el calor.

Lo que sigue son sugerencias para recipientes de agua fresca en el trabajo.

- 1. Asegúrese que el recipiente de agua este limpio.
- 2. Debe estar arriba para acceso fácil.
- 3. Vasos desechables individuales deben estar disponibles.
- 4. Provea un receptáculo para basura en el área inmediata.
- 5. Póngalo en un lugar con sombra si es posible.
- 6. Gatorade es una opción.

Para asegurarse de la calidad del agua potable, sugerimos que la tapadera selle hacia abajo para prevenir que cualquier objeto caiga dentro del bote (tierra, insecto, drogas, etc.)