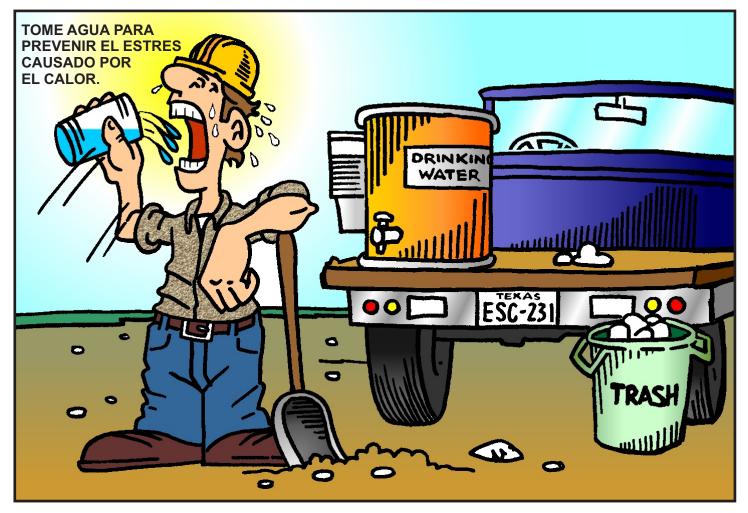

## *Vol 29 - No 25* AGUA PARA TOMAR

Con el calor del verano, no siempre tomamos suficiente agua o líquido para reemplazar lo que hemos perdido. El consumir bastante agua en una base regular a través del día puede prevenir el estrés causado por el calor.

Lo que sigue son sugerencias para recipientes de agua fresca en el trabajo.

- 1. Asegúrese que el recipiente de agua este limpio.
- 2. Debe estar arriba para acceso fácil.
- 3. Vasos desechables individuales deben estar disponibles.
- 4. Provea un receptáculo para basura en el área inmediata.
- 5. Póngalo en un lugar con sombra si es posible.
- 6. Gatorade es una opción.

Para asegurarse de la calidad del agua potable, sugerimos que la tapadera selle hacia abajo para prevenir que cualquier objeto caiga dentro del bote (tierra, insecto, drogas, etc.)

| Compañia | Lugar | Fecha |
|----------|-------|-------|
|          |       |       |