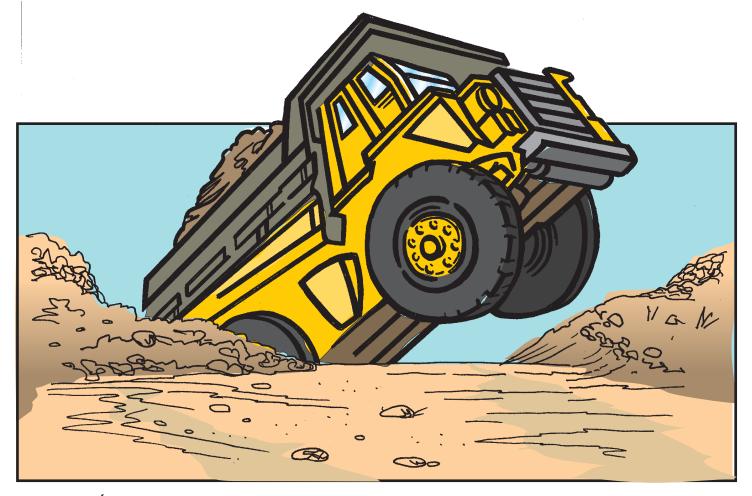

# Vol 28 - No 18 ACCIDENTE DE CAMIÓN DE DESCARGA

### DESCRIPCIÓN DEL ACCIDENTE:

Un chofer de camión de 26 años con 9 semanas de experiencia fue fatalmente herido cuando iba de reversa y subió sobre el bordo (tope) de tierra. Un examen reveló que el camión no tenia defectos mecánicos. El bordo (tope) de tierra en el basurero (dompe) no estaba construído lo suficiente apropiado para impedir que se subiera sobre ello o que se volcara el camión. La severidad del accidente y el hecho que causo una muerte posiblemente puede ser atribuido al hecho que el chofer no uso su cinturon de seguridad

## **RECOMENDACIONES:**

- La compañia debe proveer suficiente entrenamiento para chofer para contrarrestar la falta de experiencia.
- 2. Se debe proveer y mantener bordos (topes) de tierra apropiadamente construídos en los basureros.
- 3. Cinturones de seguridad deben ser usados mientras se opera cualquier equipo pesado.