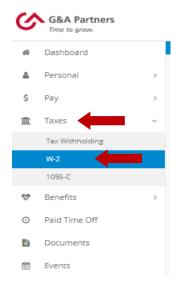

3. Click "Taxes" in the left menu of the dashboard, then click "W-2."

4. You will see a yellow box toward the top of the "W-2" screen informing you that you are not currently registered for the eW-2 program (as shown below). Scroll down to the "Early W-2 Election" section at the bottom of the screen, check the box giving G&A Partners consent to deliver your W-2 electronically, and then click "Enroll."