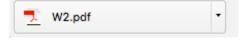

3. A PDF file titled "W2" should immediately begin to download to your computer.