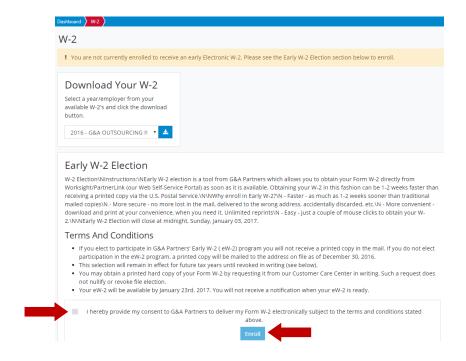

3. Click "Taxes" in the left menu of the dashboard, then click "W-2."

4. You will see a yellow box toward the top of the "W-2" screen informing you that you are not currently registered for the eW-2 program (as shown below). Scroll down to the "Early W-2 Election" section at the bottom of the screen, check the box giving G&A Partners consent to deliver your W-2 electronically, and then click "Enroll."

You are now registered to receive your W-2 statement electronically!

Your request to receive your W-2 electronically instead of via mail will remain in force until you revoke it. If you no longer wish to receive your W-2 electronically, you must submit a request in writing to <a href="mailto:customercare@gnapartners.com">customercare@gnapartners.com</a>.