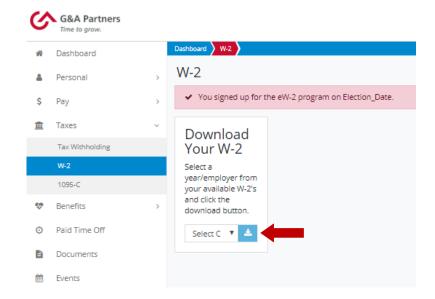

For help retrieving your username or password, please contact our Customer Care Center at 1-866-497-4222 or <a href="mailto:customercare@gnapartners.com">customercare@gnapartners.com</a>.

2. You will now see a red box toward the top of the "W-2" screen informing you that you have already signed up for the electronic W-2 (eW-2) program. To download a copy of your W-2 statement, choose the year that corresponds to the W-2 you are trying to access (usually the most recent previous calendar year) and click the download icon.