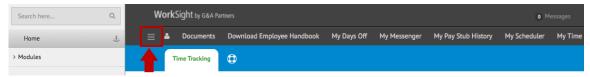

3. Click on menu icon ( ) in the most commonly used actions menu bar to open the expandable menu tree.

4. From the expandable menu tree, navigate to the "W-2 Reprint" option. (Modules > Employee Inquiries > W-2 Reprint)