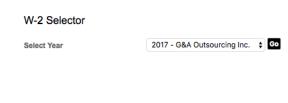

NOTE: The options displayed in these menus may vary from those shown here.

HR Benefits Payroll gnapartners.com

5. You will then be taken to the "W-2 Selector" screen. Choose the year that corresponds to the W-2 you are trying to access (usually the most recent previous calendar year) and click "Go."