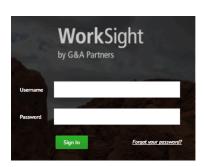

## Instructions:

- 1. Visit https://worksight.gnapartners.com.
- 2. Enter your username and password and click "Login."

If you have forgotten your password, you can click "Forgot your password?" to reset your password. For additional help retrieving your login credentials, please contact the G&A Partners Customer Care Center at 1-866-497-4222 or customercare@gnapartners.com.