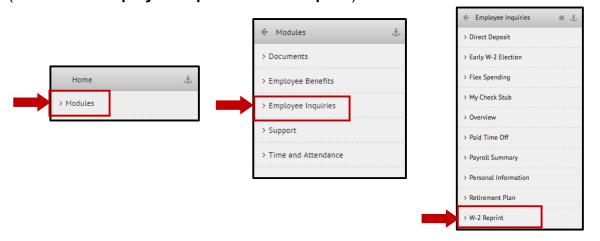

3. Click on menu icon ( ) in the most commonly used actions menu bar to open the expandable menu tree.

4. From the expandable menu tree, navigate to the "W-2 Reprint" option. (Modules > Employee Inquiries > W-2 Reprint)

NOTE: The options displayed in these menus may vary from those shown here.

HR Benefits Payroll gnapartners.com

5. You will then be taken to the "W-2 Selector" screen. Choose the year that corresponds to the W-2 you are trying to access (usually the most recent previous calendar year) and click "Go."