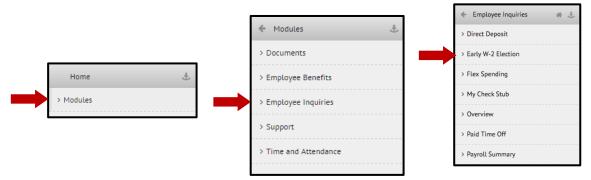

2. Click on "hamburger menu" icon () in the most commonly used actions menu bar to open the expandable menu tree.

3. From the expandable menu tree, navigate to the "Early W-2 Election" option (Modules > Employee Inquiries > Early W-2 Election).

For help retrieving your username or password, please contact our Customer Care Center at 1-866-497-4222 or <u>customercare@gnapartners.com</u>.

 From the expandable menu tree, navigate to the "W-2 Reprint" option. (Modules > Employee Inquiries > W-2 Reprint)