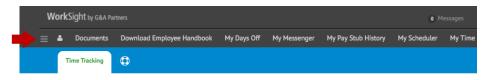

2. Click on "hamburger menu" icon () in the most commonly used actions menu bar to open the expandable menu tree.

3. From the expandable menu tree, navigate to the "Early W-2 Election" option (Modules > Employee Inquiries > Early W-2 Election).