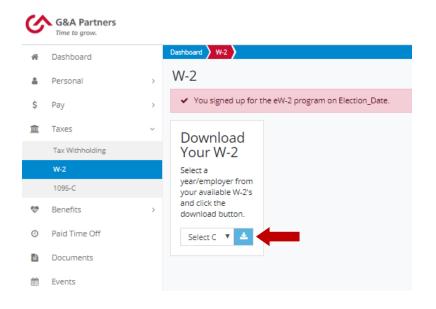

#### To download your electronic W-2, follow the instructions below:

- 1. Follow the same steps provided in the "How to register to receive your W-2 electronically" section of this document to log into Prism and access the "W-2" menu in the dashboard.
- 2. You will now see a red box toward the top of the "W-2" screen informing you that you have already signed up for the electronic W-2 (eW-2) program. To download a copy of your W-2 statement, choose the year that corresponds to the W-2 you are trying to access (usually the most recent previous calendar year) and click the download icon.