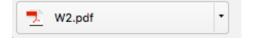

3. A PDF file titled "W2" should immediately begin to download to your computer.