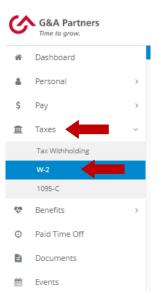

2. Click "Taxes" in the left menu of the dashboard, then click "W-2."

3. You will see a yellow box toward the top of the "W-2" screen informing you that you are not currently registered for the eW-2 program (as shown below). Scroll down to the "Early W-2 Election" section at the bottom of the screen, check the box giving G&A Partners consent to deliver your W-2 electronically, and then click "Enroll."