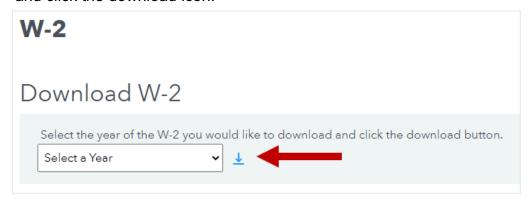

2. Go to the Taxes section on the left side of the screen and then click "W-2."

3. To download a copy of your W-2 statement, choose the year that corresponds to the W-2 you are trying to access (usually the most recent previous calendar year) and click the download icon.

4. A PDF file titled "W2" should immediately begin to download to your computer.