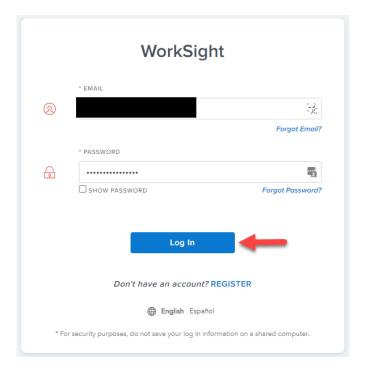

To register to receive your W-2 electronically, follow the instructions below:

1. Visit <a href="http://www.gnapartners.com/login">http://www.gnapartners.com/login</a> and click the "WorkSight 2.0 Login" button.

#### Former Employer Advantage clients/employees

Employer Advantage Login

Former XMI clients/employees

XMI Application Login

Former Pay Pros clients/employees

Pay Pros Login

2. Enter your username and password and click "Log In."

The email address you used to create your WorkSight 2.0 account is your username. If you don't remember which email address you used, contact AccessHR at 1-866-

497-4222 or accesshr@gnapartners.com for assistance recovering your email address.

If you have forgotten your password, click "Forgot Password?" on the log in screen and follow the prompts on the next screen to reset your password.

3. Once you have logged in, click the "Go to Payroll" button in the "Payroll" widget on the WorkSight 2.0 home screen. You will then automatically be logged into G&A Partners' payroll system (Prism).