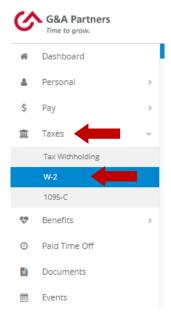

4. Click "Taxes" in the left menu of the dashboard, then click "W-2."

5. You will see a yellow box toward the top of the "W-2" screen informing you that you are not currently registered for the eW-2 program (as shown below). Scroll down to the "Early W-2 Election" section at the bottom of the screen, check the box giving G&A Partners consent to deliver your W-2 electronically, and then click "Enroll."