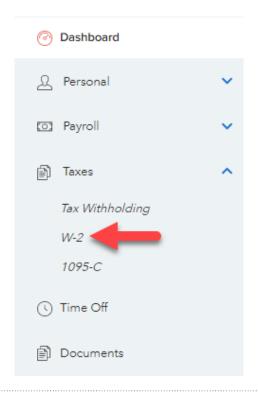

4. Click "Taxes" in the left menu of the dashboard, then click "W-2."

5. You will see a yellow box toward the top of the "W-2" screen informing you that you are not currently registered for the eW-2 program (as shown below). Scroll down to the "Early W-2 Election" section at the bottom of the screen, check the box giving G&A Partners consent to deliver your W-2 electronically, and then click "Enroll."

2. Go to the Taxes section on the left side of the screen and then click "W-2."

3. To download a copy of your W-2 statement, choose the year that corresponds to the W-2 you are trying to access (usually the most recent previous calendar year) and click the download icon.