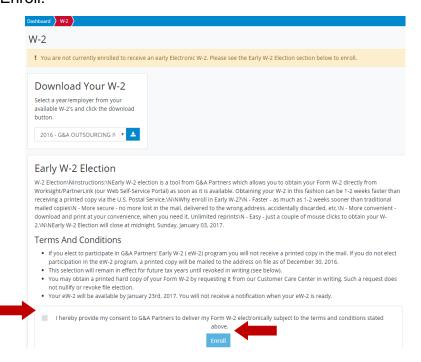

4. Click "Taxes" in the left menu of the dashboard, then click "W-2."

5. You will see a yellow box toward the top of the "W-2" screen informing you that you are not currently registered for the eW-2 program (as shown below). Scroll down to the "Early W-2 Election" section at the bottom of the screen, check the box giving G&A Partners consent to deliver your W-2 electronically, and then click "Enroll."