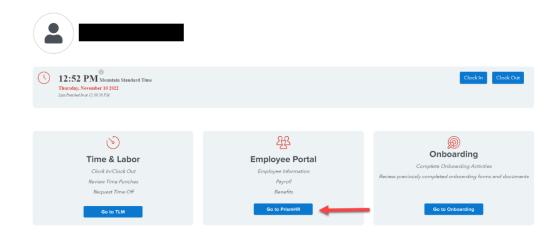

If you have forgotten your password, click "Forgot Password?" on the log in screen and follow the prompts on the next screen to reset your password.

3. Once you have logged in, click the "Go to Payroll" button in the "Payroll" widget on the WorkSight 2.0 home screen. You will then automatically be logged into G&A Partners' payroll system (Prism).